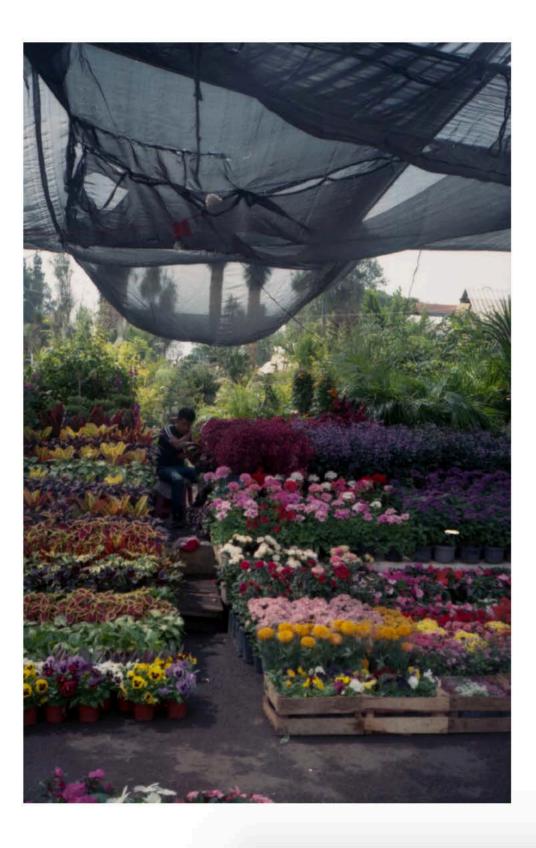

This set of photos is what I noticed. Simply the things that caught my eye virgin to Mexico City, campesina in the big city. Sitting with memories of tias laughing over Cafe con Leche, I am them, I am different. I am my black coffee with honey, beige dripped into black, sweet at the sip. There are pieces of me I am still finding, pieces in the astral realm, pieces sitting at the hipsof the sun goddess at the temple steps. There are things I am just now noticing- sitting with occurences so normal to others, yet so foreign to me, a muscle memory I don't remember developing. I call this an iteration because my relationship with Mexico and Mexico City is an ancestral bond that draws me back like a moth to a light. I am finding comfort in the tradition mixing with queerness, comfort in the fact I have souls different to what has been previously accepted to float back to.