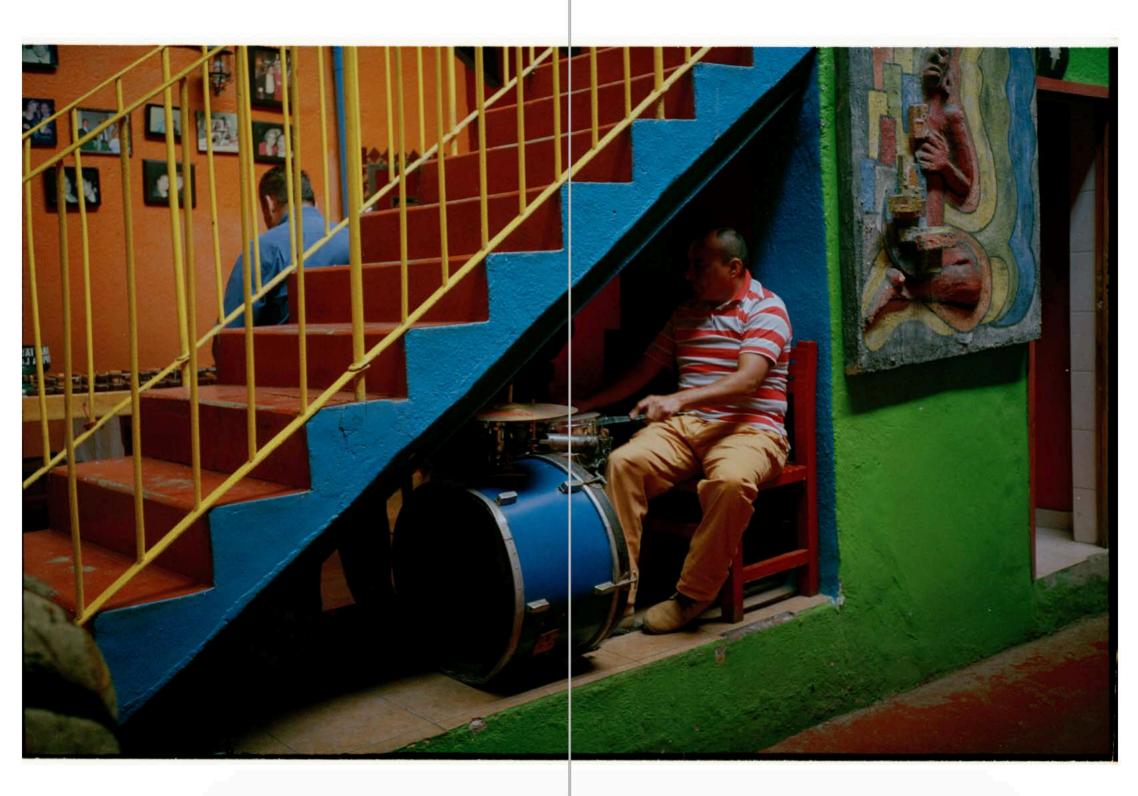

This set of photos is what I noticed. Simply the things that caught my eye virgin to Mexico City, campesina in the big city. Sitting with memories of tias laughing over Cafe con Leche, I am them, I am different. I am my black coffee with honey, beige dripped into black, sweet at the sip. There are pieces of me I am still finding, pieces in the astral realm, pieces sitting at the hipsof the sun goddess at the temple steps. There are things I am just now noticing- sitting with occurences so normal to others, yet so foreign to me, a muscle memory I don't remember developing. I call this an iteration because my relationship with Mexico and Mexico City is an ancestral bond that draws me back like a moth to a light. I am finding comfort in the tradition mixing with queerness, comfort in the fact I have souls different to what has been previously accepted to float back to.

Blue houses that smell like my childhood, a long haired lady opening her door to me late at night, a man with a leather touch; I am the things I partake in.

The relics I brought back whisper to me I've found love