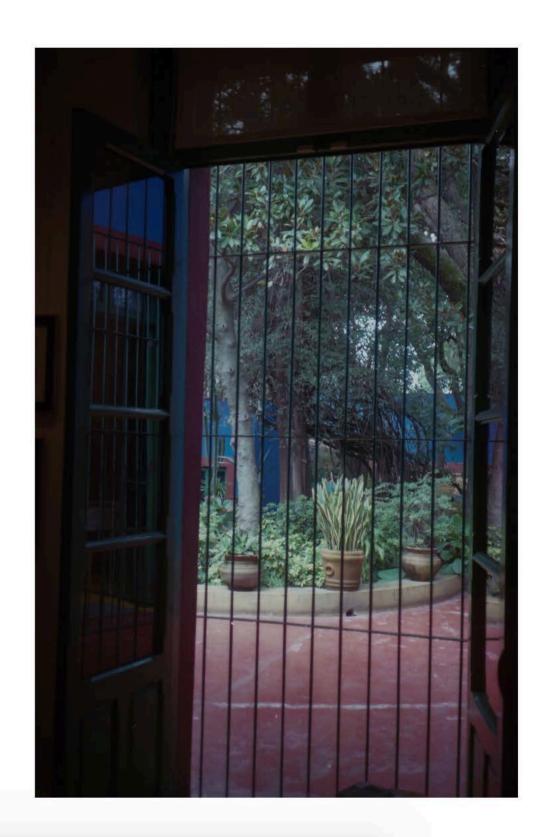

This set of photos is what I noticed. Simply the things that caught my eye virgin to Mexico City, campesina in the big city. Sitting with memories of tias laughing over Cafe con Leche, I am them, I am different. I am my black coffee with honey, beige dripped into black, sweet at the sip. There are pieces of me I am still finding, pieces in the astral realm, pieces sitting at the hipsof the sun goddess at the temple steps. There are things I am just now noticing- sitting with occurences so normal to others, yet so foreign to me, a muscle memory I don't remember developing. I call this an iteration because my relationship with Mexico and Mexico City is an ancestral bond that draws me back like a moth to a light. I am finding comfort in the tradition mixing with queerness, comfort in the fact I have souls different to what has been previously accepted to float back to.

Blue houses that smell like my childhood, a long haired lady opening her door to me late at night, a man with a leather touch; I am the things I partake in.

The relics I brought back whisper to me I've found love