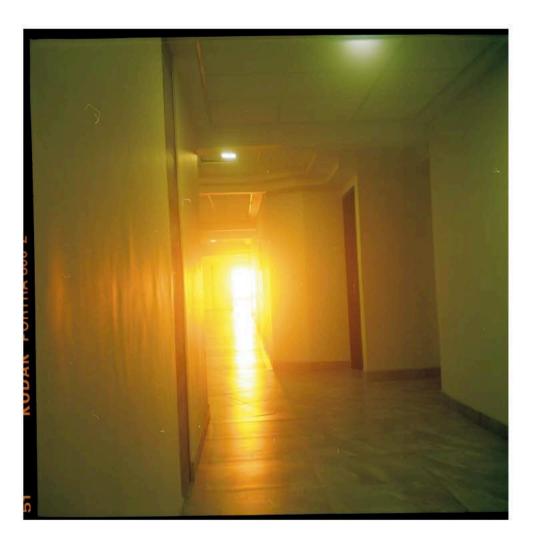

This set of photos is what I noticed. Simply the things that caught my eye virgin to Mexico City, campesina in the big city. Sitting with memories of tias laughing over Cafe con Leche, I am them, I am different. I am my black coffee with honey, beige dripped into black, sweet at the sip. There are pieces of me I am still finding, pieces in the astral realm, pieces sitting at the hipsof the sun goddess at the temple steps. There are things I am just now noticing- sitting with occurences so normal to others, yet so foreign to me, a muscle memory I don't remember developing. I call this an iteration because my relationship with Mexico and Mexico City is an ancestral bond that draws me back like a moth to a light. I am finding comfort in the tradition mixing with queerness, comfort in the fact I have souls different to what has been previously accepted to float back to.