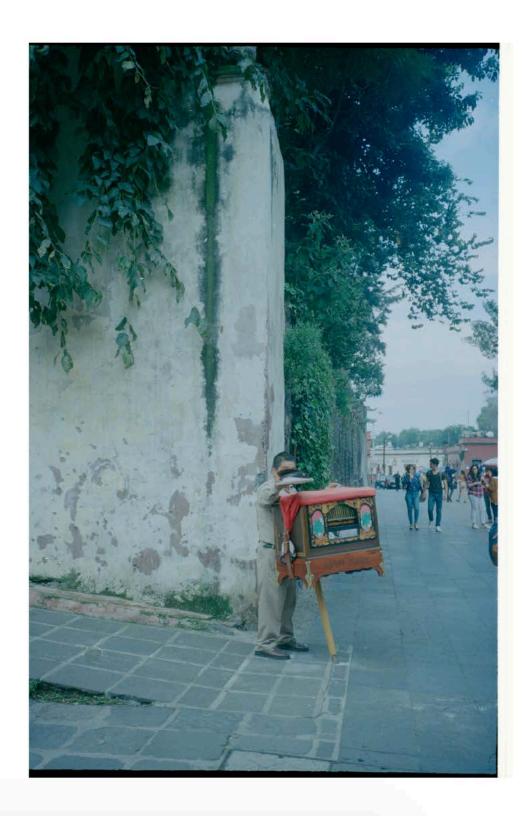

This set of photos is what I noticed. Simply the things that caught my eye virgin to Mexico City, campesina in the big city. Sitting with memories of tias laughing over Cafe con Leche, I am them, I am different. I am my black coffee with honey, beige dripped into black, sweet at the sip. There are pieces of me I am still finding, pieces in the astral realm, pieces sitting at the hipsof the sun goddess at the temple steps. There are things I am just now noticing- sitting with occurences so normal to others, yet so foreign to me, a muscle memory I don't remember developing. I call this an iteration because my relationship with Mexico and Mexico City is an ancestral bond that draws me back like a moth to a light. I am finding comfort in the tradition mixing with queerness, comfort in the fact I have souls different to what has been previously accepted to float back to.

Blue houses that smell like my childhood, a long haired lady opening her door to me late at night, a man with a leather touch; I am the things I partake in.

The relics I brought back whisper to me I've found love