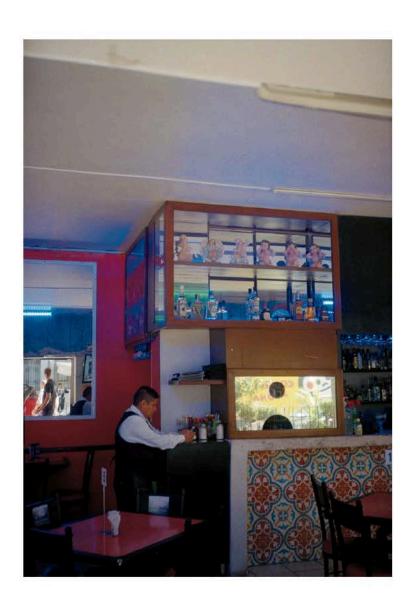

This set of photos is what I noticed. Simply the things that caught my eye virgin to Mexico City, campesina in the big city. Sitting with memories of tias laughing over Cafe con Leche, I am them, I am different. I am my black coffee with honey, beige dripped into black, sweet at the sip. There are pieces of me I am still finding, pieces in the astral realm, pieces sitting at the hipsof the sun goddess at the temple steps. There are things I am just now noticing- sitting with occurences so normal to others, yet so foreign to me, a muscle memory I don't remember developing. I call this an iteration because my relationship with Mexico and Mexico City is an ancestral bond that draws me back like a moth to a light. I am finding comfort in the tradition mixing with queerness, comfort in the fact I have souls different to what has been previously accepted to float back to.

Blue houses that smell like my childhood, a long haired lady opening her door to me late at night, a man with a leather touch; I am the things I partake in.

The relics I brought back whisper to me I've found love