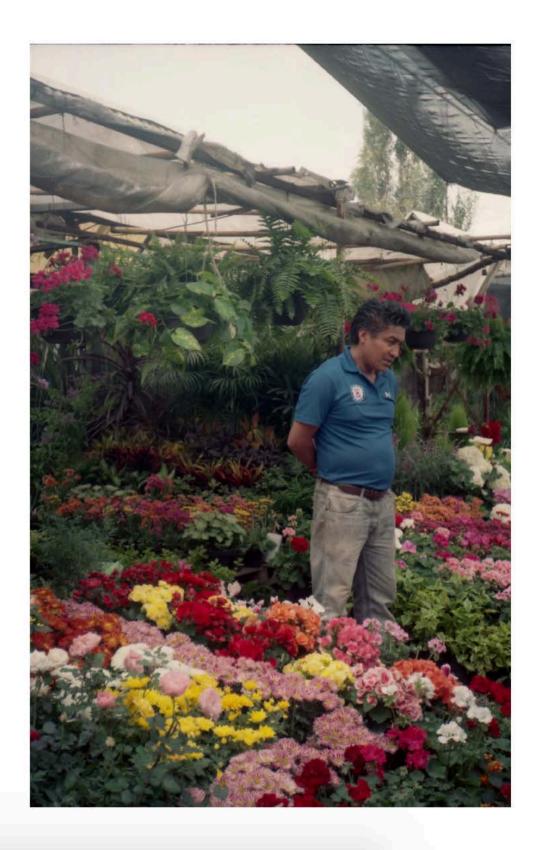

This set of photos is what I noticed. Simply the things that caught my eye virgin to Mexico City, campesina in the big city. Sitting with memories of tias laughing over Cafe con Leche, I am them, I am different. I am my black coffee with honey, beige dripped into black, sweet at the sip. There are pieces of me I am still finding, pieces in the astral realm, pieces sitting at the hipsof the sun goddess at the temple steps. There are things I am just now noticing- sitting with occurences so normal to others, yet so foreign to me, a muscle memory I don't remember developing. I call this an iteration because my relationship with Mexico and Mexico City is an ancestral bond that draws me back like a moth to a light. I am finding comfort in the tradition mixing with queerness, comfort in the fact I have souls different to what has been previously accepted to float back to.

Blue houses that smell like my childhood, a long haired lady opening her door to me late at night, a man with a leather touch; I am the things I partake in.

The relics I brought back whisper to me I've found love