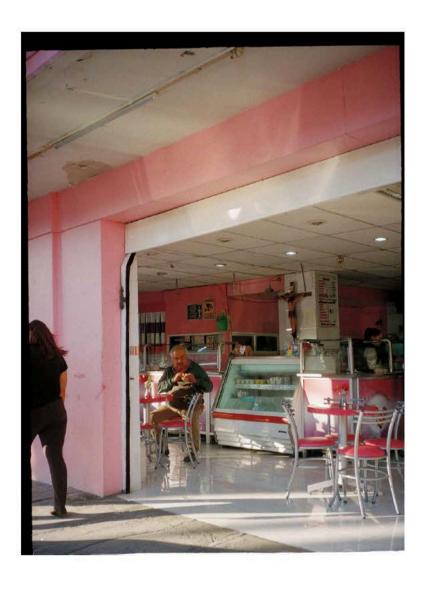

This set of photos is what I noticed. Simply the things that caught my eye virgin to Mexico City, campesina in the big city. Sitting with memories of tias laughing over Cafe con Leche, I am them, I am different. I am my black coffee with honey, beige dripped into black, sweet at the sip. There are pieces of me I am still finding, pieces in the astral realm, pieces sitting at the hipsof the sun goddess at the temple steps. There are things I am just now noticing- sitting with occurences so normal to others, yet so foreign to me, a muscle memory I don't remember developing. I call this an iteration because my relationship with Mexico and Mexico City is an ancestral bond that draws me back like a moth to a light. I am finding comfort in the tradition mixing with queerness, comfort in the fact I have souls different to what has been previously accepted to float back to.

Blue houses that smell like my childhood, a long haired lady opening her door to me late at night, a man with a leather touch; I am the things I partake in.

The relics I brought back whisper to me I've found love