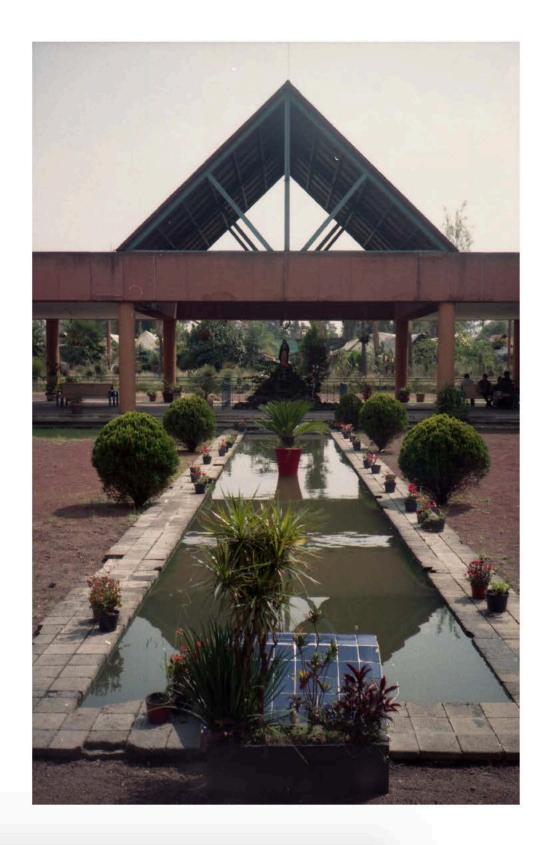

This set of photos is what I noticed. Simply the things that caught my eye virgin to Mexico City, campesina in the big city. Sitting with memories of tias laughing over Cafe con Leche, I am them, I am different. I am my black coffee with honey, beige dripped into black, sweet at the sip. There are pieces of me I am still finding, pieces in the astral realm, pieces sitting at the hipsof the sun goddess at the temple steps. There are things I am just now noticing- sitting with occurences so normal to others, yet so foreign to me, a muscle memory I don't remember developing. I call this an iteration because my relationship with Mexico and Mexico City is an ancestral bond that draws me back like a moth to a light. I am finding comfort in the tradition mixing with queerness, comfort in the fact I have souls different to what has been previously accepted to float back to.

Blue houses that smell like my childhood, a long haired lady opening her door to me late at night, a man with a leather touch; I am the things I partake in.

The relics I brought back whisper to me I've found love